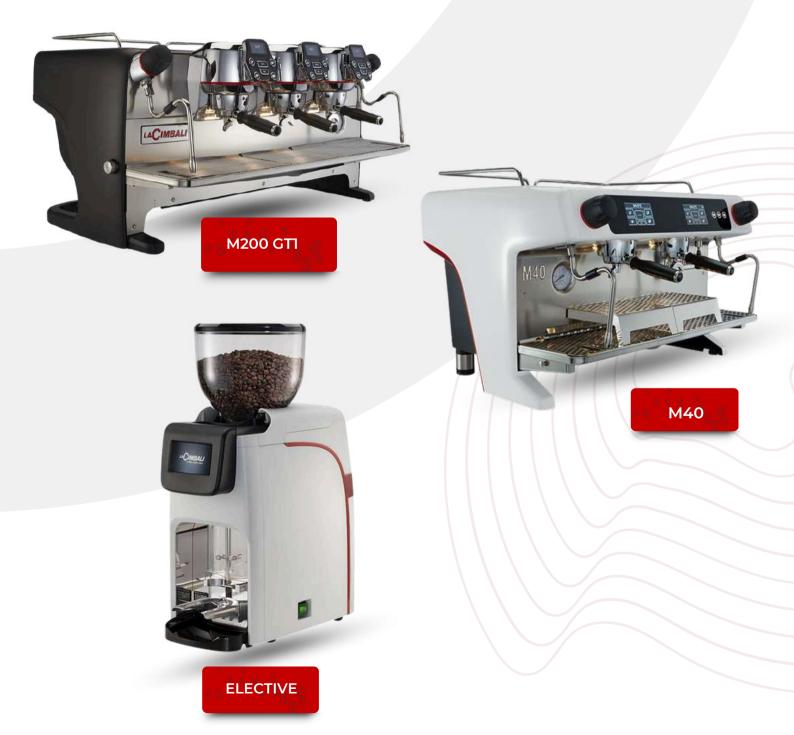

## **ABOUT LA CIMBALI**

La Cimbali has pioneered espresso machine technology since 1912, delivering quality, precision, and innovation worldwide. Known for its Italian craftsmanship, La Cimbali enhances coffee experiences globally with features like Smart Boiler Technology, Automatic Milk Frothing, Touchscreen Interfaces, and eco-friendly options.