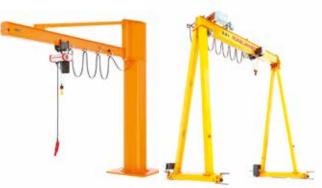

## Types of Cranes:

- Explosion Proof Overhead Cranes
- Standard Cranes
- · Explosion Proof Manual Chain Blocks
- Jib Cranes
- Monorail Hoist
- · Workstation Cranes
- · Electric Chain Hoist
- Air Balancer (Pneumatic Hoist)
- · Manual Lever Hoist
- Light Crane System
- Belt Hoist
- Smarton Cranes
- Tailored Cranes
- · Port Cranes
- · Gantry cranes