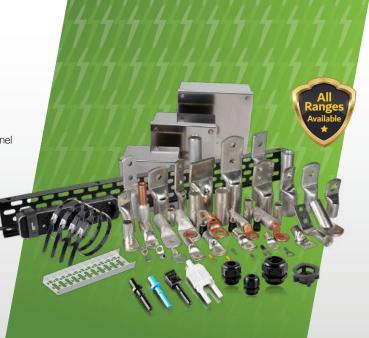

- Earthing System
- Lightning Protection

**Cable Management Systems** 

Cable management is an essential part of the daily work of an electrician or panel builder. With efficient cable management products you can make cables "invisible", reduce risk of injury and save space at the same time.

- Steel Conduit System
- Cable Glands
- Cable Joining System
- Cable Ties & Pulling System > Cable Terminations
- Cable Lugs
- Cable Connectors
- Ladders

- > Cable Connectors
- > Steel Support
- > Cable Trays
- > Steel Wiring Boxes
- > Floor Distribution System
- > Cable Joining System

#### **Busbars**

Copper busbar in electrical applications requires several key electrical and mechanical properties which include high electrical conductivity, good strength, good formability and surface flatness. Safeline will continue to play a major role in suppling superior quality of products to the industry.

- Tinned Copper Busbars
- Copper Tapes
- Comb Busbars
- Distribution Blocks

#### **LV Accessories**

PVC Cable Duct (Panel)

**Busbar Support** 

Cable Tie & Base

Comb, Busbar

Copper Bush

Copper Lugs

Earth Bar

Earth Components

**Engraving Sheet** 

**Fuse Carrier Box** 

**Heart Shrink Sleeve** 

HRC Fuse and Link

Indicating Lamp

KWH Meter

Metal Louve

Meters

Pillar / Stud Bolts

Ventilation Fan

PVC Sheets

Wire End Sleeve

Bakelite/PVC Sheets