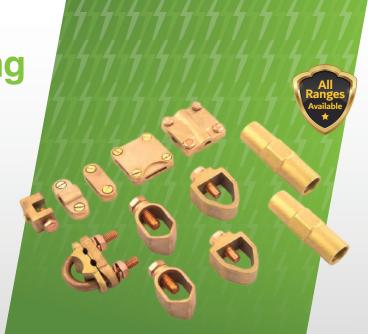

#### **Earthing & Lightning Protection**

The earthing and lightning protection product range we carry complies with the requirements of relevant British and World standards. Design and manufacturing quality control systems are independently assessed and approved to ISO 9001. The approach to lightning protection is fully endorsed by the IEC/BS EN 62305, as well as NFPA 780 standard. We can offer a level of competitiveness, service and technical support.

- Earthing System
- Lightning Protection

**Cable Management Systems** 

Cable management is an essential part of the daily work of an electrician or panel builder. With efficient cable management products you can make cables "invisible", reduce risk of injury and save space at the same time.