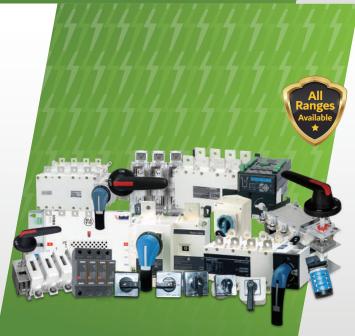

#### **Isolators, Switching** & Protection Devices

Safeline provides World-recognized agency Certified isolation, onload breaking, manual or automatic changeover switching systems for managed power and secured facilities.

- Weatherproof Isolators
- Photovoltaic Isolators
- Door Mounting Loadbreak Switches
- Panel Mounting Loadbreak Switches
- Manual Changeover Switches
- Bypass Switches
- Surge Protection Devices