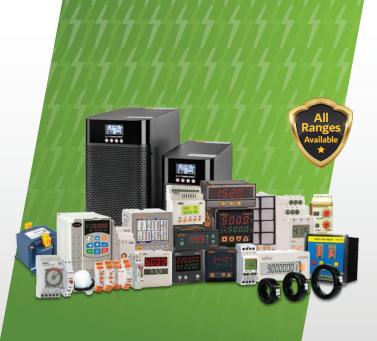

#### Relays, Timers and

#### **Power Supplies**

Safeline provides High Quality Electrical Measurement, Electrical Protection, Time Relays, Process Control and Automation Components.

- Analogue Time Switches >
- Astronomical Time Switches
- Industrial Time Relays
- APFC Controllers
- Over Current & Earth fault Protection Relays
- **CYCLIC Timers**
- Water Level Controllers
- Control Transformers
- Digital Time Switches
- Earth Leakage Relays with CBCT
- Staircase Timers
- **ON-OFF-STARDELTA**
- Voltage & Current Monitoring
- HMI/PLC
- Power Supplies
- LIPS