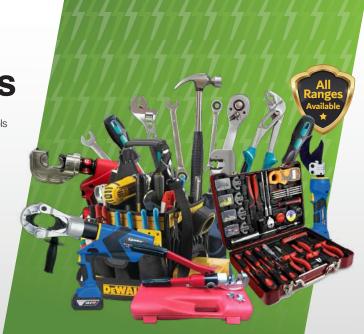

#### **Hand & Power Tools**

Tools play a significant role in the progress of mankind. Since ancient times, tools have been used to perform a variety of tasks, and early humans have used a variety of tools to create physical objects. With the passage of time, significant progress has been made as far as the quality of tools is concerned. In modern times, there are many advanced tools available for professional and home use.

- Mechanical Crimping & Cutting Tools
- Hand-operated Hydraulic Crimping & Cutting Tools
- Foot-operated Hydraulic Crimping & Cutting Tools
- Battery powered Crimping & Cutting Tools