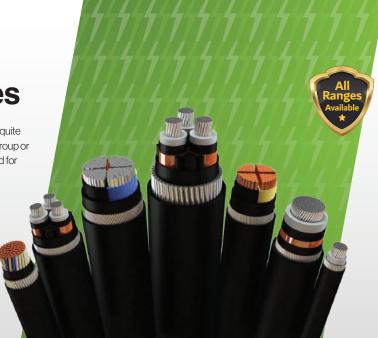

#### **Low Voltage Power & Communication Cables**

Electrical cable and wires are considered as a same thing. In fact, they are quite different. A wire is made of a single electrical conductor while a cable is a group or bundle of multiple wires inside a common sheathing. Both of them are used for carrying electrical current.

- Multicore Industrial Cables
- XLPE insulated Cables
- Single Core Wires
- Switchboard and Battery Cables
- Rubber Cables