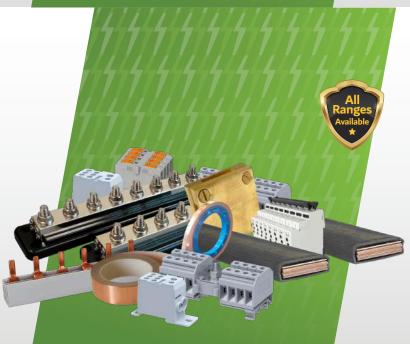

#### **Busbars**

Copper busbar in electrical applications requires several key electrical and mechanical properties which include high electrical conductivity, good strength, good formability and surface flatness. Safeline will continue to play a major role in suppling superior quality of products to the industry.

- Tinned Copper Busbars
- Copper Tapes
- Comb Busbars
- Distribution Blocks

#### **LV Accessories**

PVC Cable Duct (Panel)

**Busbar Support** 

Cable Tie & Base

Comb, Busbar

Copper Bush

Copper Lugs

Earth Bar

Earth Components

**Engraving Sheet** 

**Fuse Carrier Box** 

**Heart Shrink Sleeve** 

HRC Fuse and Link

Indicating Lamp

KWH Meter

Metal Louve

Meters

Pillar / Stud Bolts

Ventilation Fan

PVC Sheets

Wire End Sleeve

Bakelite/PVC Sheets