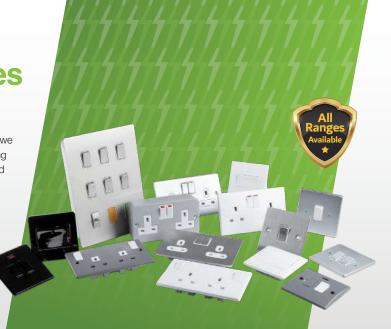

#### **And Accessories**

From trendy switches and sockets to unmissable accessories for electricians, we offer the best in class quality and exceptional design Finishes available for wiring devices are white molded and various decorative finishes like flat plate, brushed metal, screwless and Georgian brass.

- Plugs & power outlets
- Switches and dimmers
- Extensions and cord reels
- Switch outlets
- Lamp holders and ceiling accessories
- > Boxes and covers
- > Industrial plugs
- > PVC strip connectors & Terminal blocks
- > Sensors