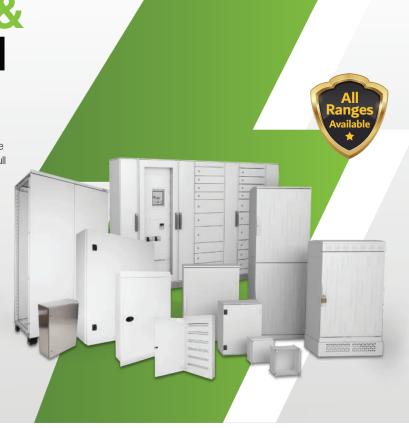

**Enclosures & Switchboard Systems** 

Serving as a distributor for well-known enclosure brands that are made to fit different kinds of control and switchgear. We offer a full range of modular enclosures in sheet steel, stainless steel,

aluminum, GRP, wall mounting, floor standing, and many more materials, all of which meet international standards.

- Sheet Steel
- Stainless Steel Enclosures
- Floor Standing Enclosures
- Switchboard Systems
- Enclosures >
- **GRP Enclosures**
- Modular Enclosures