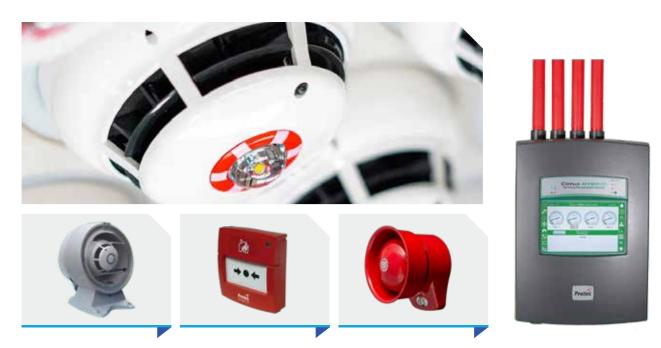

The heart of safety lies in firefighting readiness. Our division is primed to supply fire detection and alarm systems. We stand as your partners in fortifying safety protocols.

#### **Fire Detection**

Fire detection systems is the core business to Al Majadeef Fire detection and security division

From the simplest two zone conventional fire alarm control panel to the most complex networked multi-loop, computer controlled, interactive digital addressable fire detection system, Al Majadeef can handle, shopping malls, schools, offices, industrial sites, sports stadiums, local government, hotels and leisure venues, hospitals, and airports.

Al Majageef is the authorized distributors of Protec, a major brand in Fire detection and are manufactured in accordance with current British and European standards with 3rd party approvals including; LPCB, BRE, BSI, Intertek and UL.