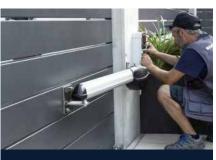

**Gate Automation** 

- Straight Boom
- Foldable Boom
- LED lights Boom
- GSM Operating
- Wi-Fi Operating

Sliding gate automation

Swinging gate automation