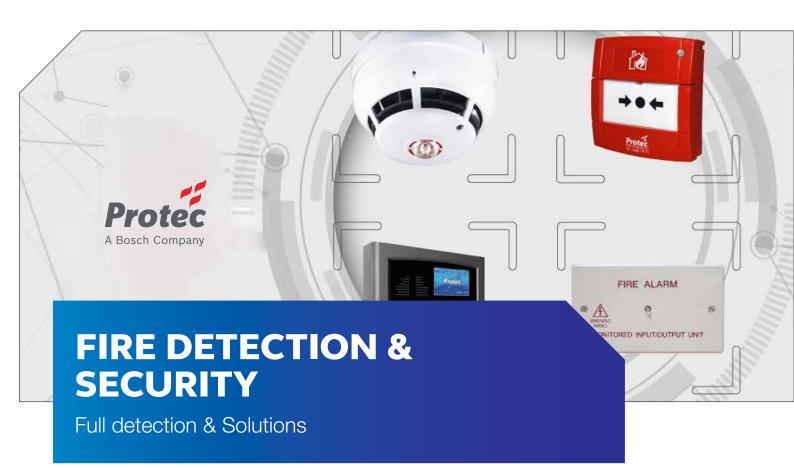

#### **Fire Detection**

Fire detection systems is the core business to Al Majadeef Fire detection and security division

From the simplest two zone conventional fire alarm control panel to the most complex networked multi-loop, computer controlled, interactive digital addressable fire detection system, Al Majadeef can handle, shopping malls, schools, offices, industrial sites, sports stadiums, local government, hotels and leisure venues, hospitals, and airports.

Al Majageef is the authorized distributors of Protec, a major brand in Fire detection and are manufactured in accordance with current British and European standards with 3rd party approvals including; LPCB, BRE, BSI, Intertek and UL.

#### **Protec Fire Detection PLC**

Protec stands as a beacon of fire alarm and detection solutions hailing from the United Kingdom. As a leading player and one of the UK's largest privately owned companies in this domain, Protec and Al Majadeef have cultivated a longstanding partnership. Together, we have etched our mark on numerous prestigious projects, safeguarding lives and properties.

#### The Spectrum of Protec's Offerings:

- Addressable & Conventional Fire Alarm Systems
- Air Sampling Systems
- Voice Evacuation and Public Addressing Systems
- Disable Alarm System
- Cloud Chamber technology