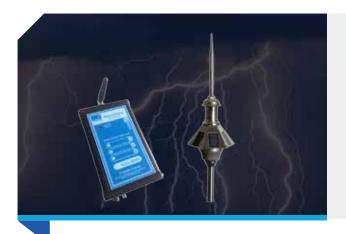

#### Franklin France: Active1D, 2D and 4D Early Streamer Emission

The innovation of the Active1D, 2D and 4D solution offers a complete system of lightening protection, permanently connected with the user. The lightening protection part uses the latest technology to advance the excitation upward leader. The Detection part uses the patented dual sensor (electrostatic) to inform the storm approaching